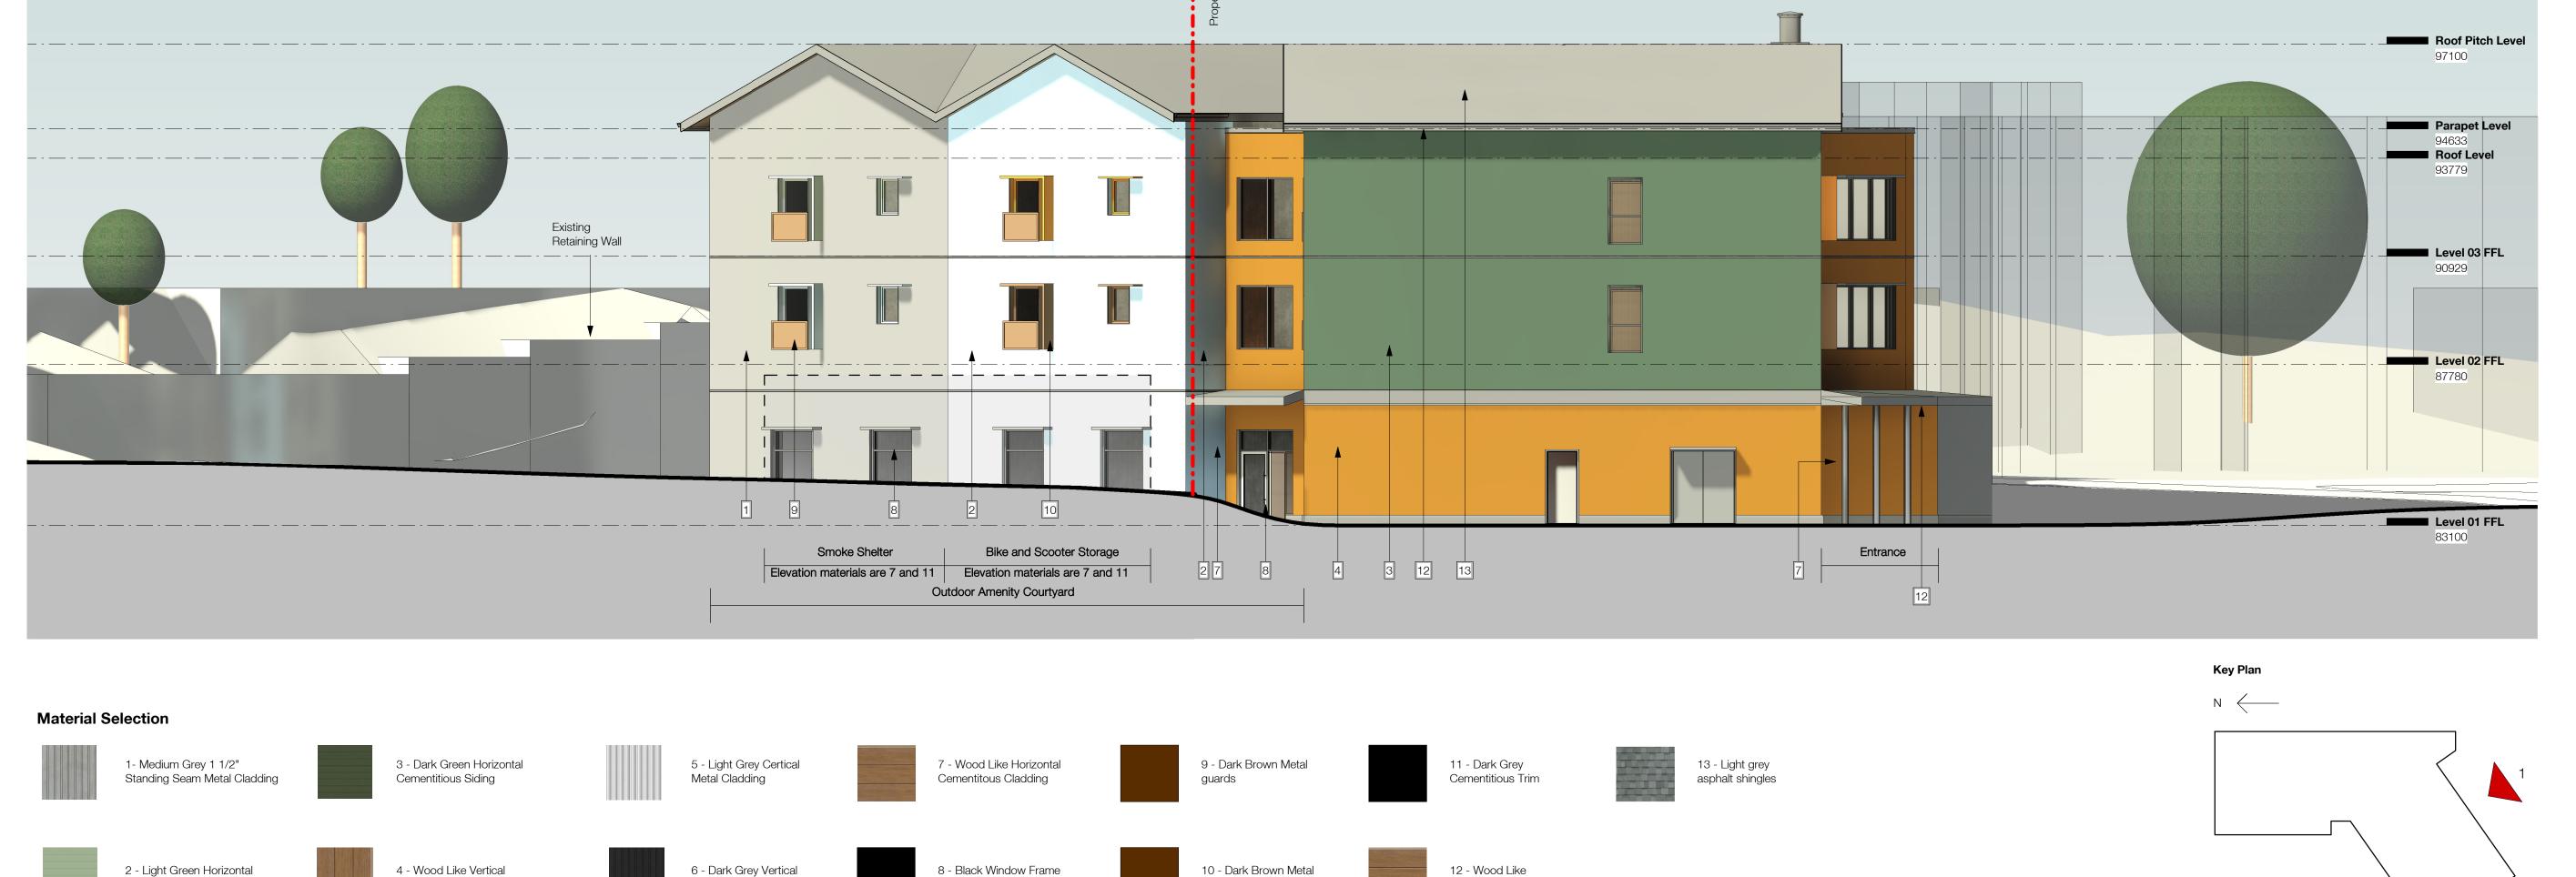

Site Elevations - Front Elevations

Drawing No.

Sun shades

Cementitous Soffit

Cementitious Siding

Cementitous Cladding

Metal Cladding

Final SD Submission Issued for Draft Rezoning Report Draft RZ/DP Pack and Consultant DD Coordination

29 Nov 2024 07 Jan 2025 06 Feb 2025

9 - Dark Brown Metal

10 - Dark Brown Metal

Sun shades

guards

11 - Dark Grey

12 - Wood Like

Cementitous Soffit

Cementitious Trim

13 - Light grey asphalt shingles

**Material Selection** 

1- Medium Grey 1 1/2"

Standing Seam Metal Cladding

2 - Light Green Horizontal

Cementitious Siding

3 - Dark Green Horizontal

Cementitious Siding

4 - Wood Like Vertical

Cementitous Cladding

5 - Light Grey Certical

6 - Dark Grey Vertical

Metal Cladding

Metal Cladding

7 - Wood Like Horizontal

8 - Black Window Frame

Cementitous Cladding