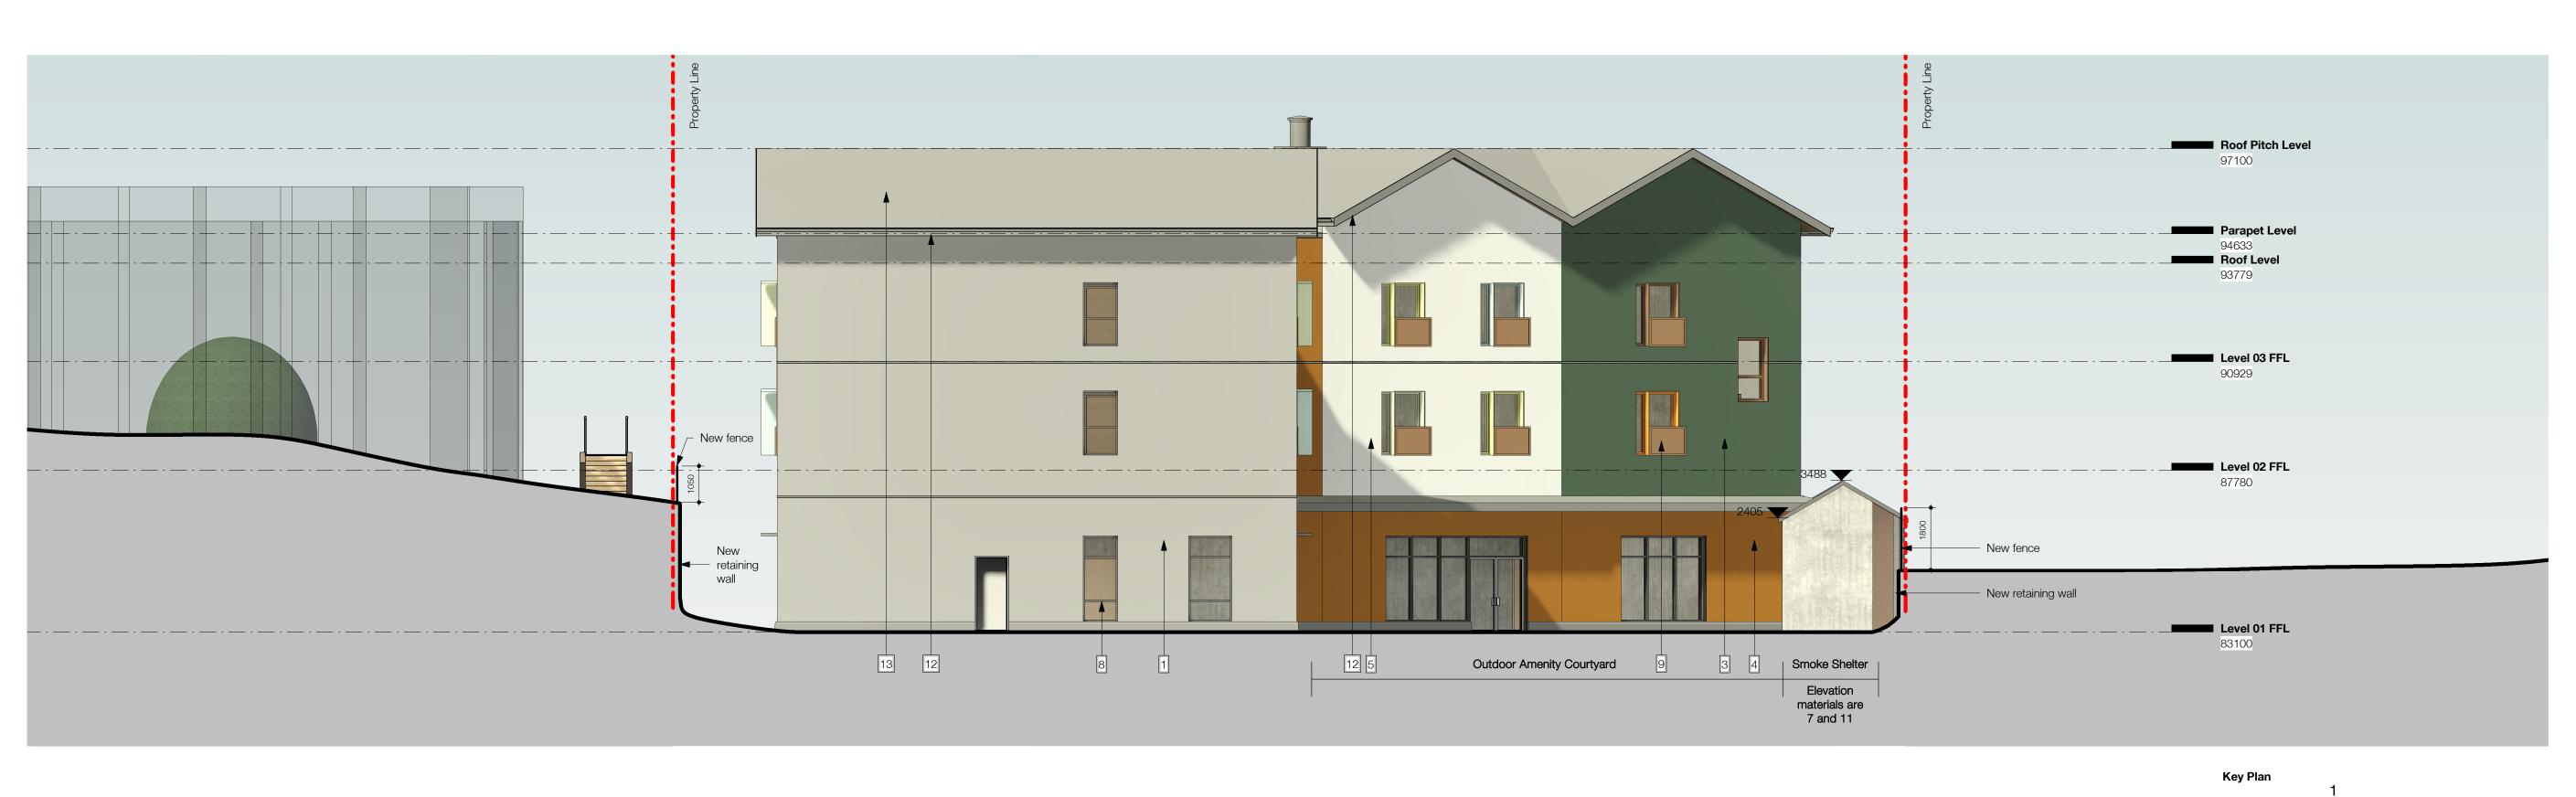

Site Elevations - Courtyard **Facing** 

Drawing No.

**A301** 

ce [

Final SD Submission 29 Nov 2024 Issued for Draft Rezoning Report 07 Jan 2025 Draft RZ/DP Pack and Consultant DD 06 Feb 2025 Coordination

DP Pack and Consultant DD 06 Feb 2025 ion

9 - Dark Brown Metal

10 - Dark Brown Metal

Sun shades

guards

11 - Dark Grey

12 - Wood Like

Cementitous Soffit

Cementitious Trim

13 - Light grey asphalt shingles

**Material Selection** 

1- Medium Grey 1 1/2"

Standing Seam Metal Cladding

2 - Light Green Horizontal

Cementitious Siding

3 - Dark Green Horizontal

Cementitious Siding

4 - Wood Like Vertical

Cementitous Cladding

5 - Light Grey Certical

6 - Dark Grey Vertical

Metal Cladding

Metal Cladding

7 - Wood Like Horizontal

8 - Black Window Frame

Cementitous Cladding

## RECEIVED DP1379 2025-FEB-27 Current Planning

 Rev
 Description
 Date

 DP
 Issued for Rezoning and Development Permit
 14 Feb 2025

Ryder Architecture (Canada) Inc. 2350-1075 West Georgia Street Vancouver BC V6E 3C9

www.ryderarchitecture.ca info@ryderarchitecture.ca

## Project BC Housing and Island Health Complex Care Housing 1850 Boxwood Road, Nanaimo

| BCHNAV-NN   | 11589-00    | As indicate   |
|-------------|-------------|---------------|
| Project ID. | Project No. | Scale @ 22x34 |
| ABL         | AJA         | DP            |
| Drawn by    | Checked by  | Status        |