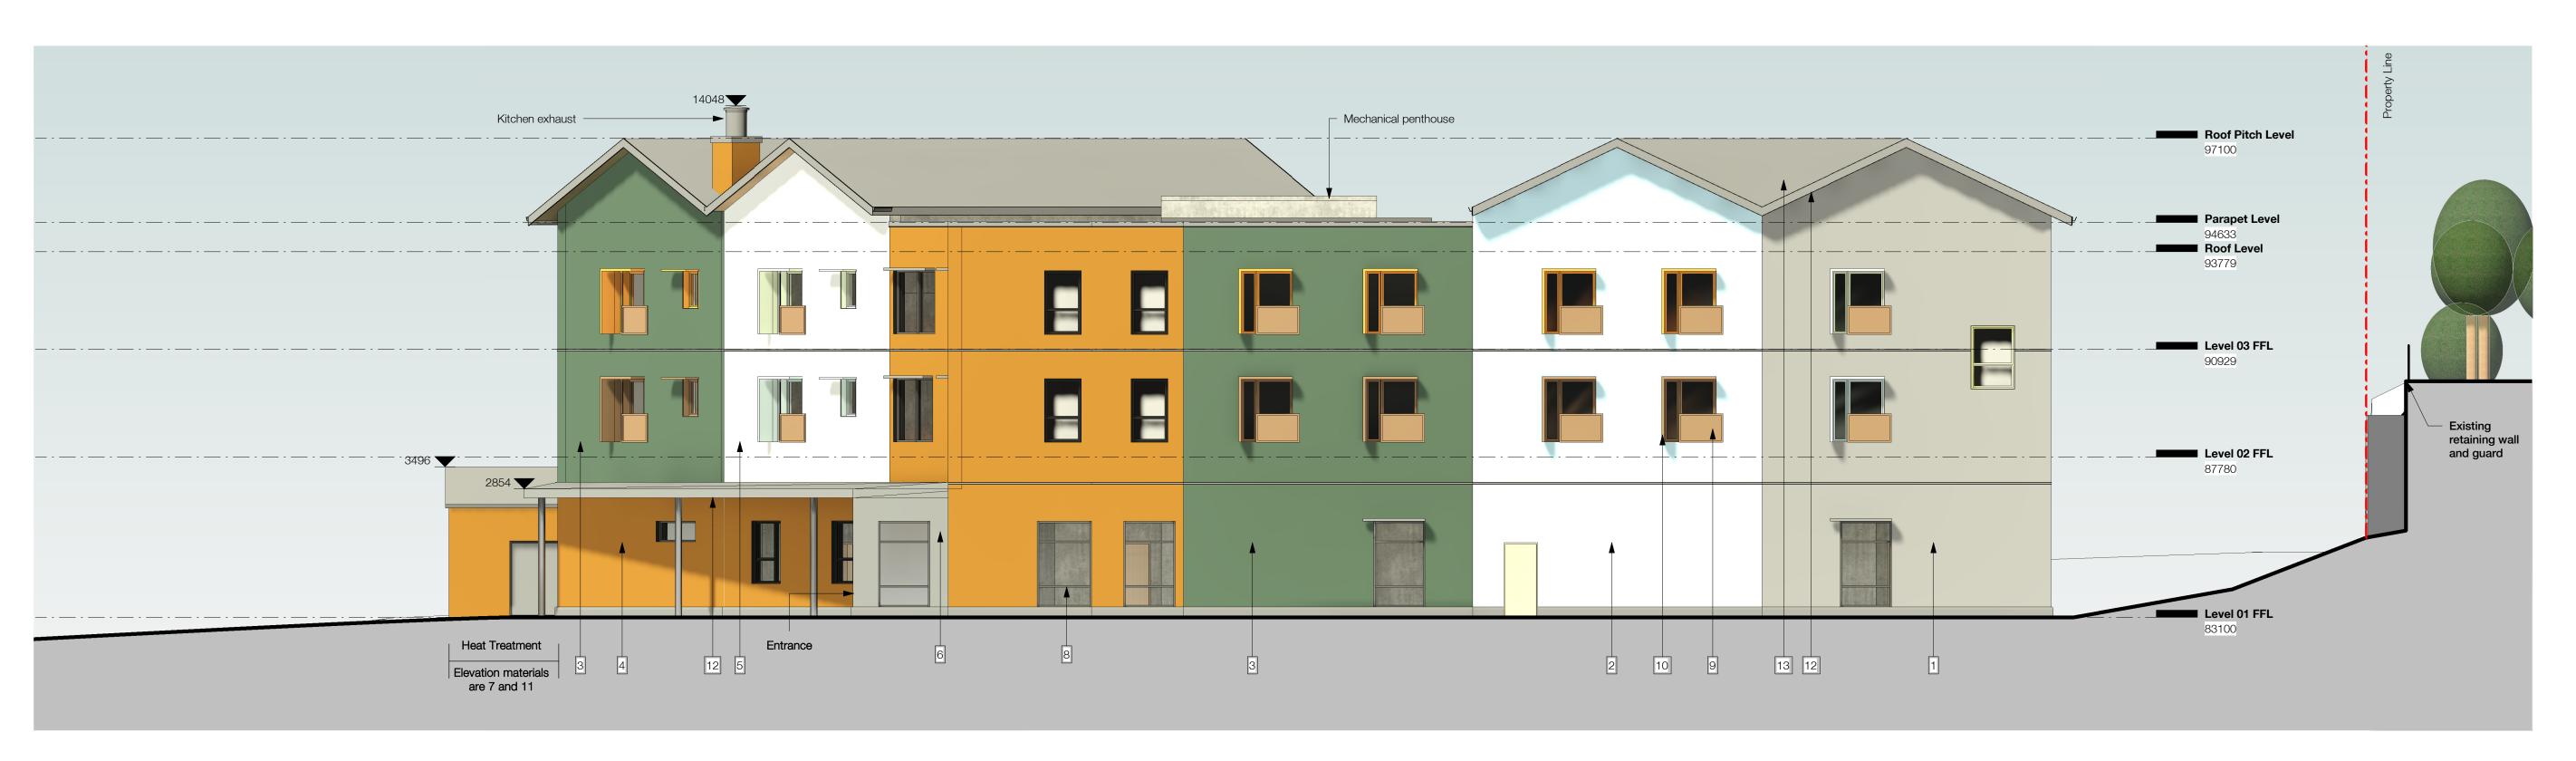

Site Elevations - Front Elevations

Drawing No.

Sun shades

Cementitous Soffit

Cementitious Siding

Cementitous Cladding

Metal Cladding

Final SD Submission Issued for Draft Rezoning Report Draft RZ/DP Pack and Consultant DD Coordination

29 Nov 2024 07 Jan 2025 06 Feb 2025

9 - Dark Brown Metal

10 - Dark Brown Metal

Sun shades

guards

11 - Dark Grey

12 - Wood Like

Cementitous Soffit

Cementitious Trim

13 - Light grey asphalt shingles

**Material Selection** 

1- Medium Grey 1 1/2"

Standing Seam Metal Cladding

2 - Light Green Horizontal

Cementitious Siding

3 - Dark Green Horizontal

Cementitious Siding

4 - Wood Like Vertical

Cementitous Cladding

5 - Light Grey Certical

6 - Dark Grey Vertical

Metal Cladding

Metal Cladding

7 - Wood Like Horizontal

8 - Black Window Frame

Cementitous Cladding

## RECEIVED **DP1379** 2025-FEB-27 Current Planning

Rev Description DP Issued for Rezoning and Development 14 Feb 2025

Ryder Ryder Architecture (Canada) Inc. 2350-1075 West Georgia Street

Vancouver BC V6E 3C9 www.ryderarchitecture.ca

## BC Housing and Island Health Complex Care Housing 1850 Boxwood Road, Nanaimo

| Drawn by    | Checked by  | Status        |
|-------------|-------------|---------------|
| ABL         | AJA         | DP            |
| Project ID. | Project No. | Scale @ 22x34 |
| BCHNAV-NN   | 11589-00    | As indicated  |