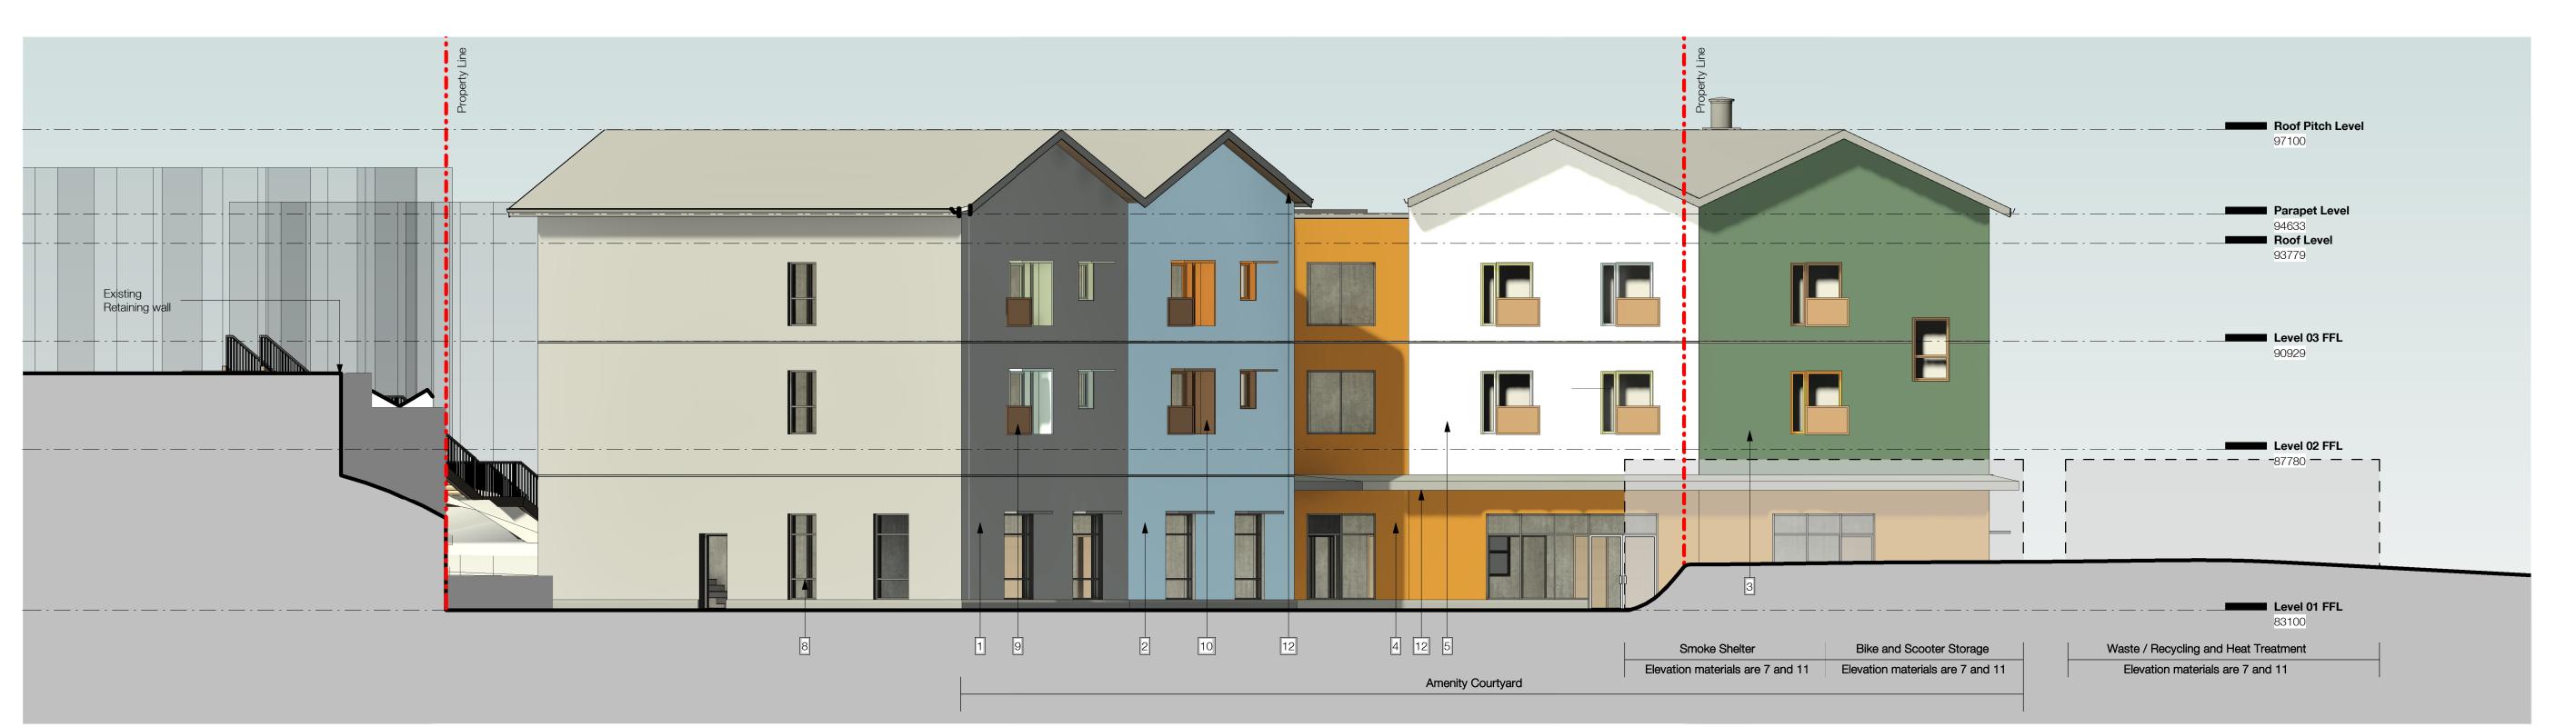

Site Elevations - Courtyard **Facing** 

Drawing No.

**A301** 

ce [

Final SD Submission 29 Nov 2024 Issued for Draft Rezoning Report 07 Jan 2025 Draft RZ/DP Pack and Consultant DD 06 Feb 2025 Coordination

DP Pack and Consultant DD 06 Feb 2025 ion

9 - Dark Brown Metal

10 - Dark Brown Metal

Sun shades

guards

11 - Dark Grey

12 - Wood Like

Cementitous Soffit

Cementitious Trim

13 - Light grey asphalt shingles

**Material Selection** 

1- Medium Grey 1 1/2"

Standing Seam Metal Cladding

2 - Light Green Horizontal

Cementitious Siding

3 - Dark Green Horizontal

Cementitious Siding

4 - Wood Like Vertical

Cementitous Cladding

5 - Light Grey Certical

6 - Dark Grey Vertical

Metal Cladding

Metal Cladding

7 - Wood Like Horizontal

8 - Black Window Frame

Cementitous Cladding