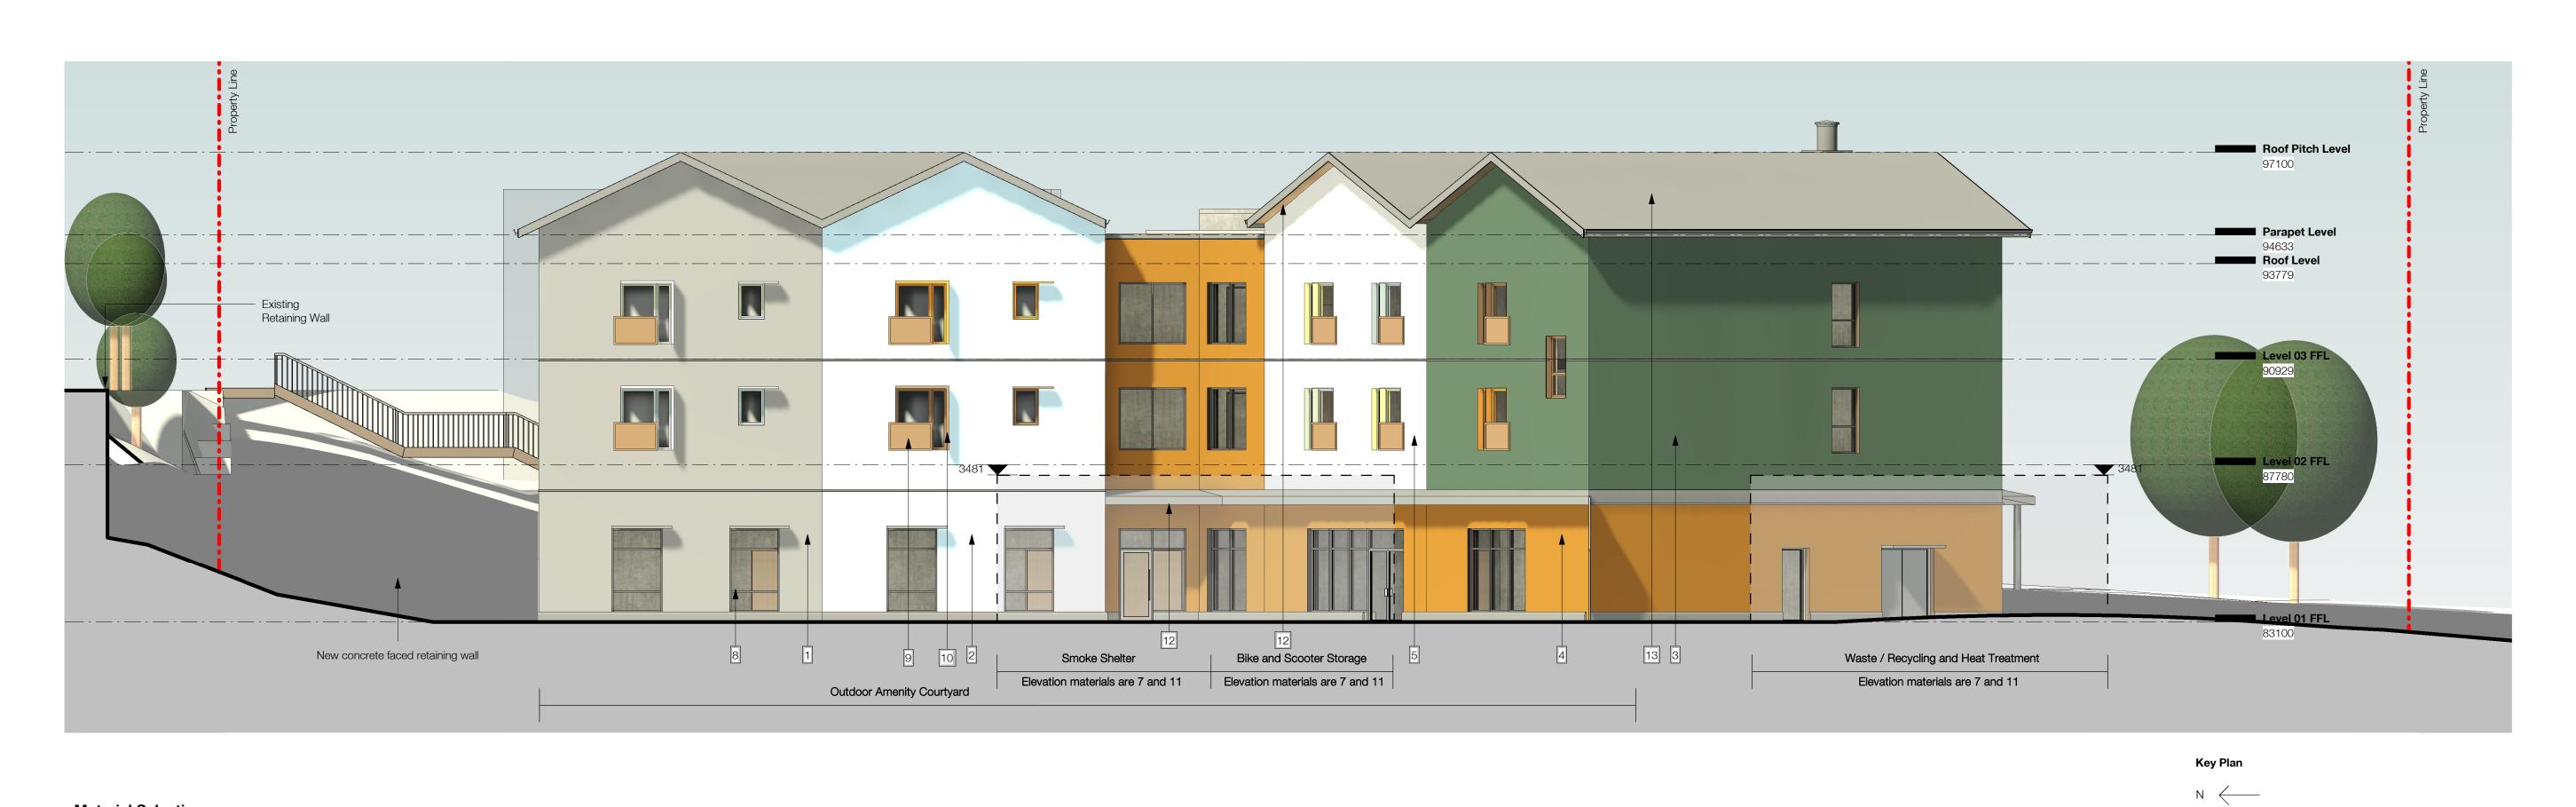

Site Elevations - Rear and Side Facing

Drawing No.

9 - Dark Brown Metal

10 - Dark Brown Metal

Sun shades

guards

11 - Dark Grey

12 - Wood Like

Cementitous Soffit

Cementitious Trim

13 - Light grey asphalt shingles

**Material Selection** 

1- Medium Grey 1 1/2"

Standing Seam Metal Cladding

2 - Light Green Horizontal

Cementitious Siding

3 - Dark Green Horizontal

Cementitious Siding

4 - Wood Like Vertical

Cementitous Cladding

5 - Light Grey Certical

6 - Dark Grey Vertical

Metal Cladding

Metal Cladding

7 - Wood Like Horizontal

8 - Black Window Frame

Cementitous Cladding